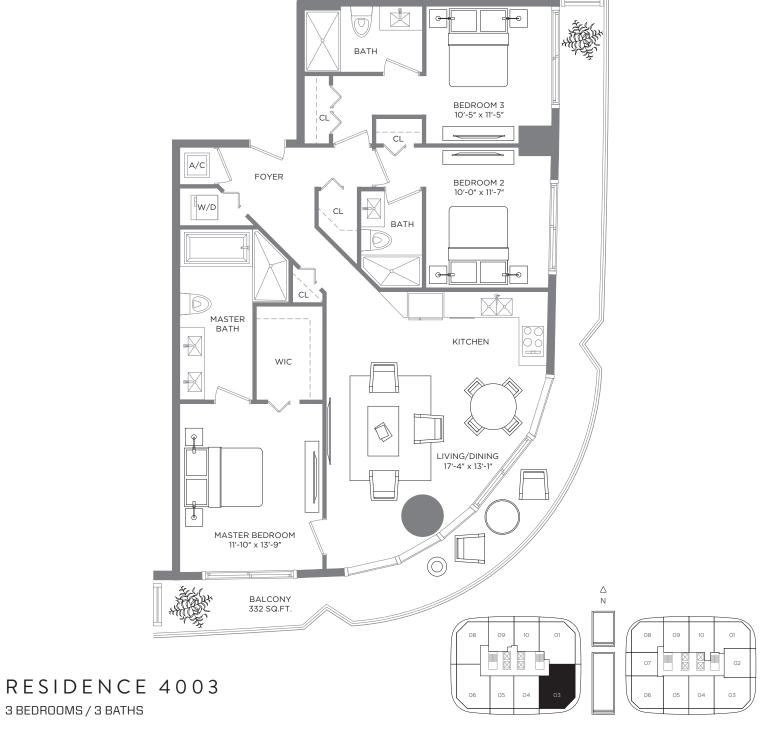

A/C INTERIOR AREA 1,356 SQ.FT. / 125.97 SQ.M. TERRACE AREA 332 SQ.FT. / 30.84 SQ.M. TOTAL RESIDENCE 1,688 SQ.FT. / 156.81 SQ.M.

Each purchaser is advised that there are various methods for calculating the square footage of a Unit, and that depending on the method of calculation, the quoted square footage of a Unit in advertising materials may vary from the square footage of a Unit as stated or described in the Prospectus and the Declaration. The dimensions of the Unit shown in these floor plans have been calculated from the exterior boundaries of the exterior walls to the centerine of interior demising walls, including common elements such as structural walls and other interior structural components of the building and in fact vary from the dimensions that would be determined by using the description and definition of the "Unit" set furth in the Prospectus and the Declaration. For your reference, the area of the Unit, determined in accordance with Unit boundaries as defined in the Prospectus and the Declaration is less than the square footage reflected here. The configuration and use of space or the floor plan design may vary from that in the Prospectus or make design, dimensions, specification, and plan changes at any time, in the Developer's discretion because the Developer thas search the right in the Prospectus to make design, dimensions, specification, and plan changes at any time, in the Developer's discretion the regard for any other than the square footage of the Unit Step Prospectus or additional information regarding what is offered with the Unit and the calculation of Unit square footage of a Unit as stated or description that is a defined in the Prospectus and the Declaration is a Unit of the Carbon of the Unit square footage of a Unit as stated or description that is a defined in the Prospectus of the Unit Step Prospectus of the Unit Step Prospectus of a Unit of the Carbon of Unit square footage of a Unit as stated or description that the exterior boundaries of the Unit Step Prospectus for additional information regarding what is offered with the Unit and the calculation of Unit square footage and dimensions.